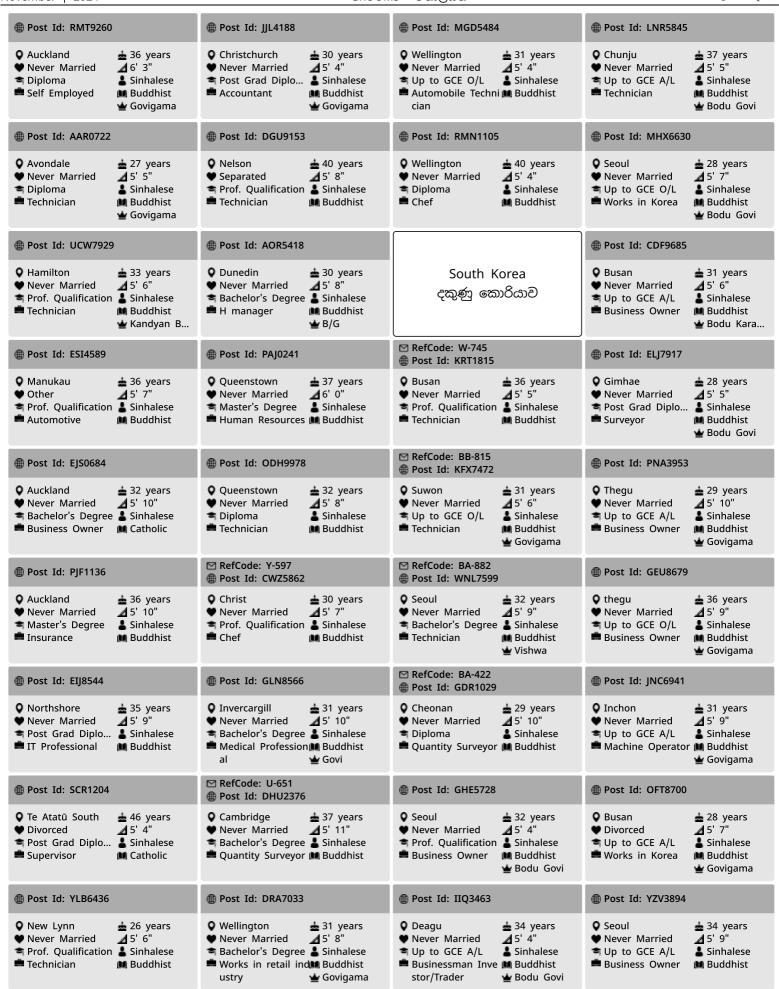

Poruwa.lk magazine consists of matrimony ads that are published on the website in the given month. You can respond to these ads either online or via postal mail.

#### How to respond to an ad?

දැන්වීමකට පතිචාර දක්වන්නේ කෙසේද?

Respond online **via the website** වෙ**බ අඩවිය හරහා** පුතිචාර දක්වන ආකාරය.

- Ads without a "Ref Code" can only be responded to via the website.
  - "Ref Code" එකක් නොමැති දැන්වීම් වලට පුතිවාර දැක්විය හැක්කේ වෙබ අඩවිය හරහා පමණි.
- Press the "=" button on the top right corner and select
  "Monthly Magazine" from the list.
  ඉහළ දකුණු කෙළවරේ ඇති "=" බොත්තම ඔබා ලැයිස්තුවෙන් "මාසික

• Enter the code given in the web address of the ad as shown. ඔබට අවශා දැන්වීමේ වෙබ් ලිපිනයේ පෙන්වා ඇති කේතය ඇතුළත් කරන්න. (Eg: www.poruwa.lk/post?id=ABC1234)

- Log in to your account (If you don't have an account, you can follow the steps on the last page to create an account for you) ඔබගේ ගිණුමට ලොග් වන්න. (ඔබට ගිණුමක් නොමැති නම්, ඔබට ගිණුමක් සාදාගැනීමට අවසාන පිටුවේ පියවර අනුගමනය කළ හැකිය.)
- You can also view more details about the ad through the website.
   ඔබට වෙබ් අඩවිය හරහා දැන්වීම පිළිබඳ වැඩි විස්තර නැරඹිය හැකිය.
- Click "SHOW INTEREST", type a message and send your response to the advertisement.

"කැමැත්ත පෙන්වන්න" ක්ලික් කර පණිවිඩයක් ටයිප් කර ඔබේ පුතිවාර දැන්වීමට යවන්න.

Some ads can be responded to **via post** සමහර ඇන්වීම වලට **කැපැල් මගින්** ද පුතිචාර ඇක්විය හැක.

- Ads with a "Ref Code" can be responded to via post as well as via the website.
  - "Ref Code" එකක් ඇති මෙම දැන්වීම් වලට වෙබ අඩවිය හරහා මෙන්ම තැපැල් මගින් ද පුතිචාර දැක්විය හැකිය.
- Respond to any chosen ad via post by sending a letter to the following address with the Ref Code (Eg: "A-123") clearly written on the top left corner of the envelope. සහරාවෙන් සුදුසු දැන්වීම් සොයාගෙන, ඊට අදාළ Ref Code එක (උදා: "A -123") ලියුම් කවරයේ ඉහළ වම කෙළවරේ පැහැදිලිව ලියා, ඔබගේ පුතිවාර ලිපියක් මගින් පහත ලිපිනයට එවන්න.