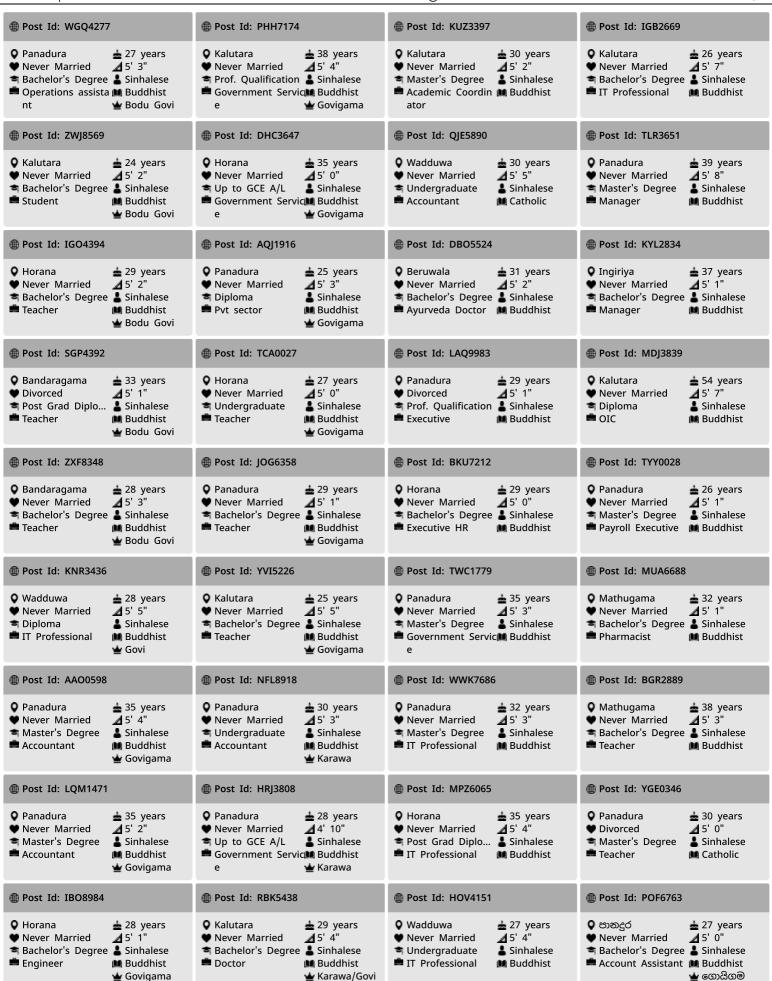

| Panadura                                                                                                                                                              |









|                                                                                |                                                     | ₩ PofCodo: C 020                                                                                      |                                                                   | M PofCodo: DC 202                                                             |                                                           |                                                                       |                                                           |
|--------------------------------------------------------------------------------|-----------------------------------------------------|-----------------------------------------------------------------------------