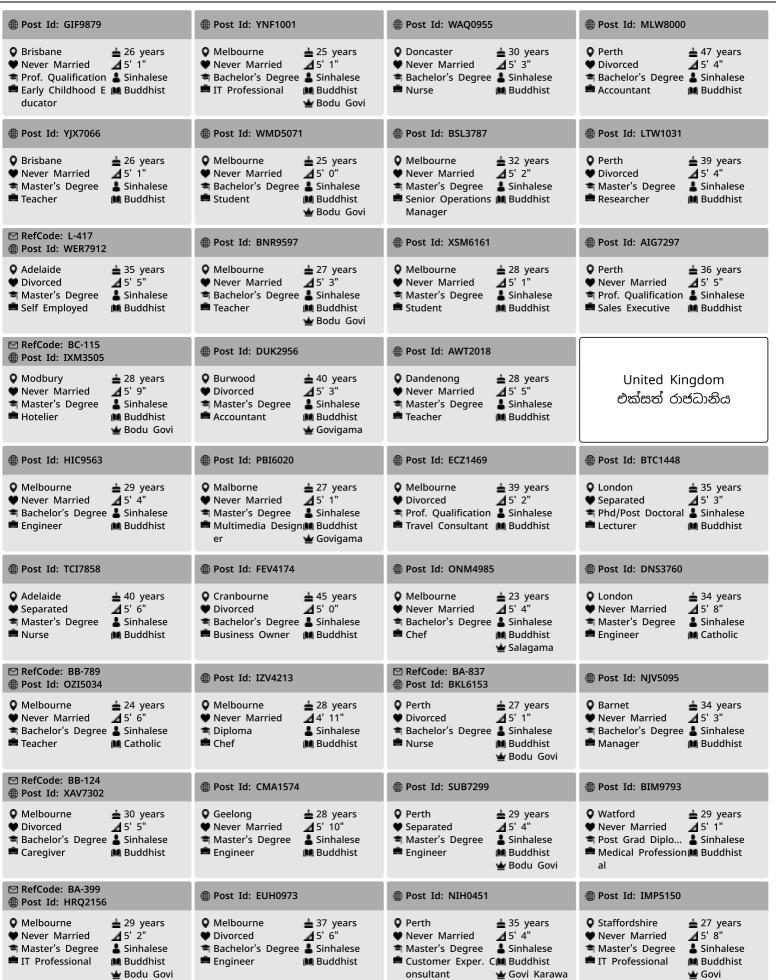

Poruwa.lk magazine consists of matrimony ads that are published on the website in the given month. You can respond to these ads either online or via postal mail.

#### How to respond to an ad?

දැන්වීමකට පතිචාර දක්වන්නේ කෙසේද?

Respond online **via the website** වෙ**බ අඩවිය හරහා** පුතිචාර දක්වන ආකාරය.

- Ads without a "Ref Code" can only be responded to via the website.
  - "Ref Code" එකක් නොමැති දැන්වීම් වලට පුතිවාර දැක්විය හැක්කේ වෙබ අඩවිය හරහා පමණි.
- Press the "=" button on the top right corner and select
  "Monthly Magazine" from the list.
  ඉහළ දකුණු කෙළවරේ ඇති "=" බොත්තම ඔබා ලැයිස්තුවෙන් "මාසික

• Enter the code given in the web address of the ad as shown. ඔබට අවශා දැන්වීමේ වෙබ් ලිපිනයේ පෙන්වා ඇති කේතය ඇතුළත් කරන්න. (Eg: www.poruwa.lk/post?id=ABC1234)

- Log in to your account (If you don't have an account, you can follow the steps on the last page to create an account for you) ඔබගේ ගිණුමට ලොග් වන්න. (ඔබට ගිණුමක් නොමැති නම්, ඔබට ගිණුමක් සාදාගැනීමට අවසාන පිටුවේ පියවර අනුගමනය කළ හැකිය.)
- You can also view more details about the ad through the website.
   ඔබට වෙබ් අඩවිය හරහා දැන්වීම පිළිබඳ වැඩි විස්තර නැරඹිය හැකිය.
- Click "SHOW INTEREST", type a message and send your response to the advertisement.

"කැමැත්ත පෙන්වන්න" ක්ලික් කර පණිවිඩයක් ටයිප් කර ඔබේ පුතිවාර දැන්වීමට යවන්න.

Some ads can be responded to **via post** සමහර ඇන්වීම වලට **කැපැල් මගින්** ද පුතිචාර ඇක්විය හැක.

- Ads with a "Ref Code" can be responded to via post as well as via the website.
  - "Ref Code" එකක් ඇති මෙම දැන්වීම් වලට වෙබ අඩවිය හරහා මෙන්ම තැපැල් මගින් ද පුතිචාර දැක්විය හැකිය.
- Respond to any chosen ad via post by sending a letter to the following address with the Ref Code (Eg: "A-123") clearly written on the top left corner of the envelope. සහරාවෙන් සුදුසු දැන්වීම් සොයාගෙන, ඊට අදාළ Ref Code එක (උදා: "A -123") ලියුම් කවරයේ ඉහළ වම කෙළවරේ පැහැදිලිව ලියා, ඔබගේ පුතිවාර ලිපියක් මගින් පහත ලිපිනයට එවන්න.