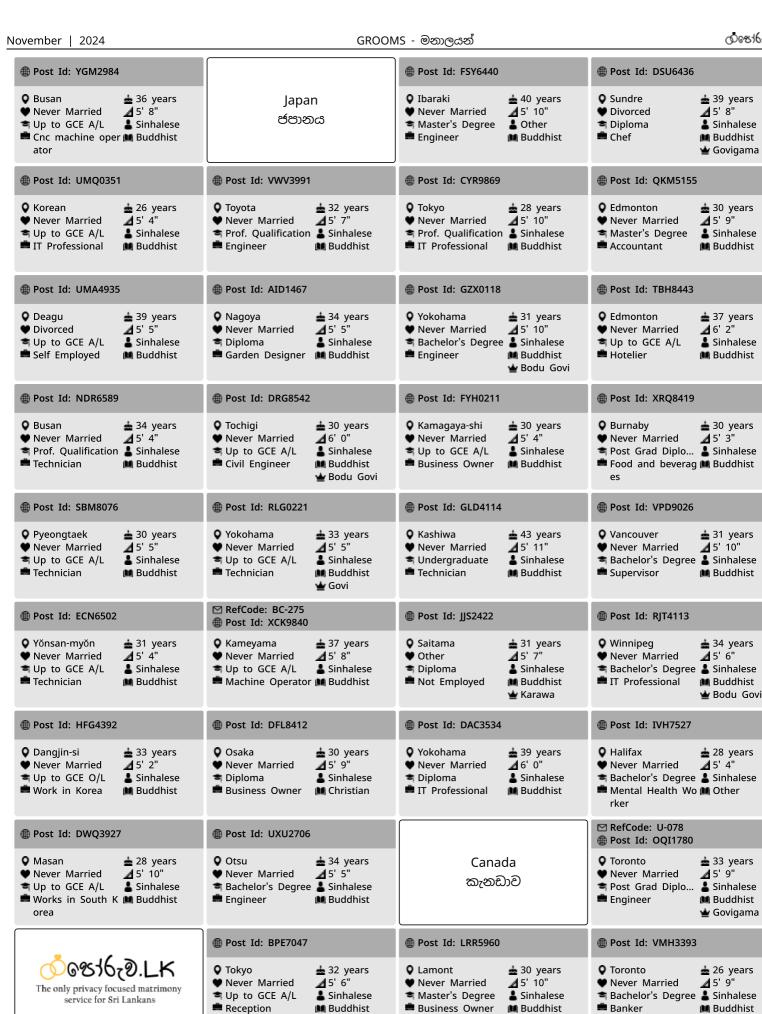

Poruwa.lk magazine consists of matrimony ads that are published on the website in the given month. You can respond to these ads either online or via postal mail.

#### How to respond to an ad?

දැන්වීමකට පතිචාර දක්වන්නේ කෙසේද?

Respond online **via the website** වෙ**බ අඩවිය හරහා** පුතිචාර දක්වන ආකාරය.

- Ads without a "Ref Code" can only be responded to via the website.
  - "Ref Code" එකක් නොමැති දැන්වීම් වලට පුතිවාර දැක්විය හැක්කේ වෙබ අඩවිය හරහා පමණි.
- Press the "=" button on the top right corner and select
  "Monthly Magazine" from the list.
  ඉහළ දකුණු කෙළවරේ ඇති "=" බොත්තම ඔබා ලැයිස්තුවෙන් "මාසික

• Enter the code given in the web address of the ad as shown. ඔබට අවශා දැන්වීමේ වෙබ් ලිපිනයේ පෙන්වා ඇති කේතය ඇතුළත් කරන්න. (Eg: www.poruwa.lk/post?id=ABC1234)

- Log in to your account (If you don't have an account, you can follow the steps on the last page to create an account for you) ඔබගේ ගිණුමට ලොග් වන්න. (ඔබට ගිණුමක් නොමැති නම්, ඔබට ගිණුමක් සාදාගැනීමට අවසාන පිටුවේ පියවර අනුගමනය කළ හැකිය.)
- You can also view more details about the ad through the website.
   ඔබට වෙබ් අඩවිය හරහා දැන්වීම පිළිබඳ වැඩි විස්තර නැරඹිය හැකිය.
- Click "SHOW INTEREST", type a message and send your response to the advertisement.

"කැමැත්ත පෙන්වන්න" ක්ලික් කර පණිවිඩයක් ටයිප් කර ඔබේ පුතිවාර දැන්වීමට යවන්න.

Some ads can be responded to **via post** සමහර ඇන්වීම වලට **කැපැල් මගින්** ද පුතිචාර ඇක්විය හැක.

- Ads with a "Ref Code" can be responded to via post as well as via the website.
  - "Ref Code" එකක් ඇති මෙම දැන්වීම් වලට වෙබ අඩවිය හරහා මෙන්ම තැපැල් මගින් ද පුතිචාර දැක්විය හැකිය.
- Respond to any chosen ad via post by sending a letter to the following address with the Ref Code (Eg: "A-123") clearly written on the top left corner of the envelope. සහරාවෙන් සුදුසු දැන්වීම් සොයාගෙන, ඊට අදාළ Ref Code එක (උදා: "A -123") ලියුම් කවරයේ ඉහළ වම කෙළවරේ පැහැදිලිව ලියා, ඔබගේ පුතිවාර ලිපියක් මගින් පහත ලිපිනයට එවන්න.