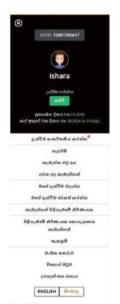

#### How to respond to an ad?

දැන්වීමකට පතිචාර දක්වන්නේ කෙසේද?

Respond online **via the website** වෙ**බ අඩවිය හරහා** පුතිචාර දක්වන ආකාරය.

- Ads without a "Ref Code" can only be responded to via the website.
  - "Ref Code" එකක් නොමැති දැන්වීම් වලට පුතිවාර දැක්විය හැක්කේ වෙබ අඩවිය හරහා පමණි.
- Press the "=" button on the top right corner and select
  "Monthly Magazine" from the list.
  ඉහළ දකුණු කෙළවරේ ඇති "=" බොත්තම ඔබා ලැයිස්තුවෙන් "මාසික

• Enter the code given in the web address of the ad as shown. ඔබට අවශා දැන්වීමේ වෙබ් ලිපිනයේ පෙන්වා ඇති කේතය ඇතුළත් කරන්න. (Eg: www.poruwa.lk/post?id=ABC1234)

- Log in to your account (If you don't have an account, you can follow the steps on the last page to create an account for you) ඔබගේ ගිණුමට ලොග් වන්න. (ඔබට ගිණුමක් නොමැති නම්, ඔබට ගිණුමක් සාදාගැනීමට අවසාන පිටුවේ පියවර අනුගමනය කළ හැකිය.)
- You can also view more details about the ad through the website.
   ඔබට වෙබ් අඩවිය හරහා දැන්වීම පිළිබඳ වැඩි විස්තර නැරඹිය හැකිය.
- Click "SHOW INTEREST", type a message and send your response to the advertisement.

"කැමැත්ත පෙන්වන්න" ක්ලික් කර පණිවිඩයක් ටයිප් කර ඔබේ පුතිවාර දැන්වීමට යවන්න.

Some ads can be responded to **via post** සමහර ඇන්වීම වලට **කැපැල් මගින්** ද පුතිචාර ඇක්විය හැක.

- Ads with a "Ref Code" can be responded to via post as well as via the website.
  - "Ref Code" එකක් ඇති මෙම දැන්වීම් වලට වෙබ අඩවිය හරහා මෙන්ම තැපැල් මගින් ද පුතිචාර දැක්විය හැකිය.
- Respond to any chosen ad via post by sending a letter to the following address with the Ref Code (Eg: "A-123") clearly written on the top left corner of the envelope. සහරාවෙන් සුදුසු දැන්වීම් සොයාගෙන, ඊට අදාළ Ref Code එක (උදා: "A -123") ලියුම් කවරයේ ඉහළ වම කෙළවරේ පැහැදිලිව ලියා, ඔබගේ පුතිවාර ලිපියක් මගින් පහත ලිපිනයට එවන්න.