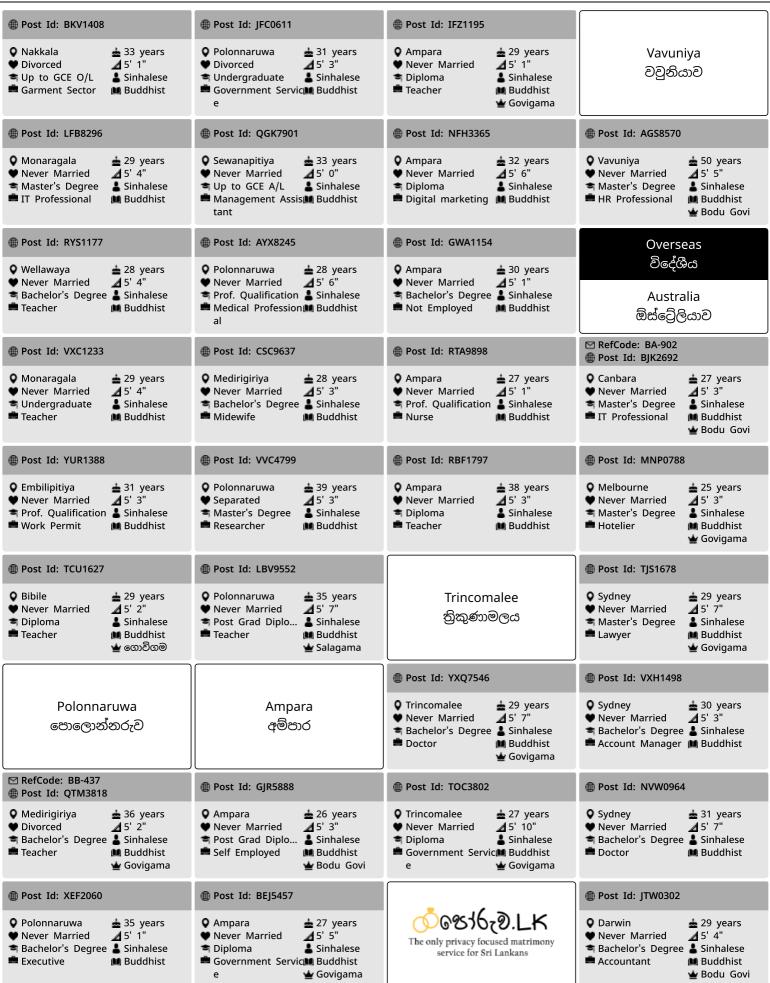

Poruwa.lk magazine consists of matrimony ads that are published on the website in the given month. You can respond to these ads either online or via postal mail.

#### How to respond to an ad?

දැන්වීමකට පතිචාර දක්වන්නේ කෙසේද?

Respond online **via the website** වෙ**බ අඩවිය හරහා** පුතිචාර දක්වන ආකාරය.

- Ads without a "Ref Code" can only be responded to via the website.
  - "Ref Code" එකක් නොමැති දැන්වීම් වලට පුතිවාර දැක්විය හැක්කේ වෙබ අඩවිය හරහා පමණි.
- Press the "=" button on the top right corner and select
  "Monthly Magazine" from the list.
  ඉහළ දකුණු කෙළවරේ ඇති "=" බොත්තම ඔබා ලැයිස්තුවෙන් "මාසික

• Enter the code given in the web address of the ad as shown. ඔබට අවශා දැන්වීමේ වෙබ් ලිපිනයේ පෙන්වා ඇති කේතය ඇතුළත් කරන්න. (Eg: www.poruwa.lk/post?id=ABC1234)

- Log in to your account (If you don't have an account, you can follow the steps on the last page to create an account for you) ඔබගේ ගිණුමට ලොග් වන්න. (ඔබට ගිණුමක් නොමැති නම්, ඔබට ගිණුමක් සාදාගැනීමට අවසාන පිටුවේ පියවර අනුගමනය කළ හැකිය.)
- You can also view more details about the ad through the website.
   ඔබට වෙබ් අඩවිය හරහා දැන්වීම පිළිබඳ වැඩි විස්තර නැරඹිය හැකිය.
- Click "SHOW INTEREST", type a message and send your response to the advertisement.

"කැමැත්ත පෙන්වන්න" ක්ලික් කර පණිවිඩයක් ටයිප් කර ඔබේ පුතිවාර දැන්වීමට යවන්න.

Some ads can be responded to **via post** සමහර ඇන්වීම වලට **කැපැල් මගින්** ද පුතිචාර ඇක්විය හැක.

- Ads with a "Ref Code" can be responded to via post as well as via the website.
  - "Ref Code" එකක් ඇති මෙම දැන්වීම් වලට වෙබ අඩවිය හරහා මෙන්ම තැපැල් මගින් ද පුතිචාර දැක්විය හැකිය.
- Respond to any chosen ad via post by sending a letter to the following address with the Ref Code (Eg: "A-123") clearly written on the top left corner of the envelope. සහරාවෙන් සුදුසු දැන්වීම් සොයාගෙන, ඊට අදාළ Ref Code එක (උදා: "A -123") ලියුම් කවරයේ ඉහළ වම කෙළවරේ පැහැදිලිව ලියා, ඔබගේ පුතිවාර ලිපියක් මගින් පහත ලිපිනයට එවන්න.