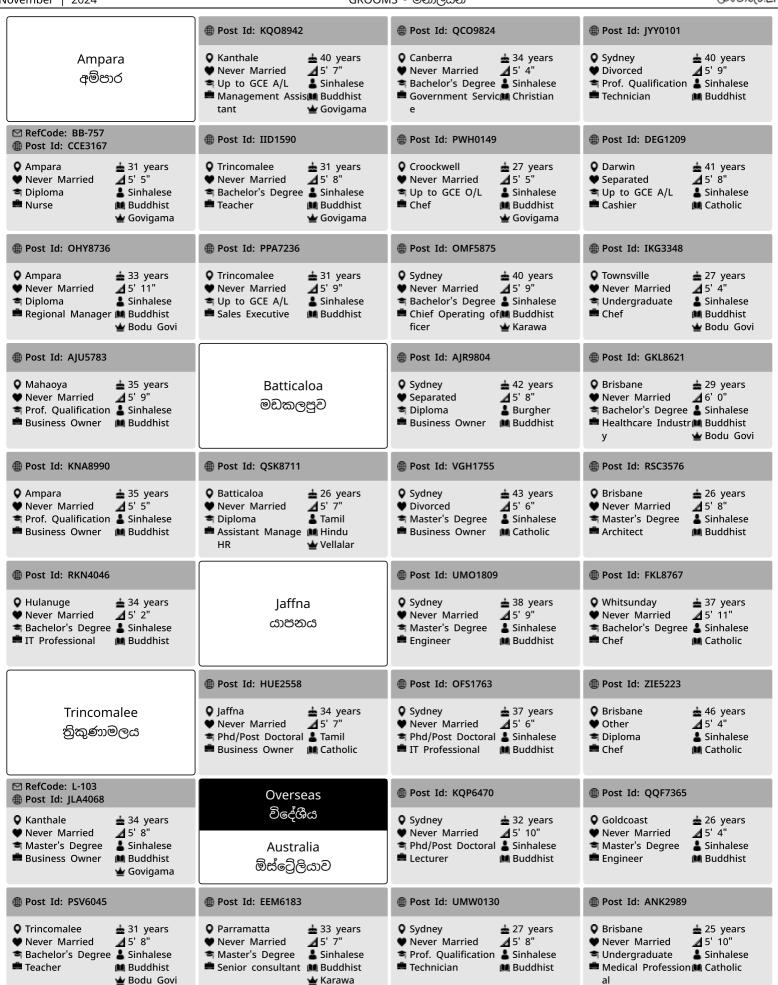

Poruwa.lk magazine consists of matrimony ads that are published on the website in the given month. You can respond to these ads either online or via postal mail.

#### How to respond to an ad?

දැන්වීමකට පතිචාර දක්වන්නේ කෙසේද?

Respond online **via the website** වෙ**බ අඩවිය හරහා** පුතිචාර දක්වන ආකාරය.

- Ads without a "Ref Code" can only be responded to via the website.
  - "Ref Code" එකක් නොමැති දැන්වීම් වලට පුතිවාර දැක්විය හැක්කේ වෙබ අඩවිය හරහා පමණි.
- Press the "=" button on the top right corner and select
  "Monthly Magazine" from the list.
  ඉහළ දකුණු කෙළවරේ ඇති "=" බොත්තම ඔබා ලැයිස්තුවෙන් "මාසික

• Enter the code given in the web address of the ad as shown. ඔබට අවශා දැන්වීමේ වෙබ් ලිපිනයේ පෙන්වා ඇති කේතය ඇතුළත් කරන්න. (Eg: www.poruwa.lk/post?id=ABC1234)

- Log in to your account (If you don't have an account, you can follow the steps on the last page to create an account for you) ඔබගේ ගිණුමට ලොග් වන්න. (ඔබට ගිණුමක් නොමැති නම්, ඔබට ගිණුමක් සාදාගැනීමට අවසාන පිටුවේ පියවර අනුගමනය කළ හැකිය.)
- You can also view more details about the ad through the website.
   ඔබට වෙබ් අඩවිය හරහා දැන්වීම පිළිබඳ වැඩි විස්තර නැරඹිය හැකිය.
- Click "SHOW INTEREST", type a message and send your response to the advertisement.

"කැමැත්ත පෙන්වන්න" ක්ලික් කර පණිවිඩයක් ටයිප් කර ඔබේ පුතිවාර දැන්වීමට යවන්න.

Some ads can be responded to **via post** සමහර ඇන්වීම වලට **කැපැල් මගින්** ද පුතිචාර ඇක්විය හැක.

- Ads with a "Ref Code" can be responded to via post as well as via the website.
  - "Ref Code" එකක් ඇති මෙම දැන්වීම් වලට වෙබ අඩවිය හරහා මෙන්ම තැපැල් මගින් ද පුතිචාර දැක්විය හැකිය.
- Respond to any chosen ad via post by sending a letter to the following address with the Ref Code (Eg: "A-123") clearly written on the top left corner of the envelope. සහරාවෙන් සුදුසු දැන්වීම් සොයාගෙන, ඊට අදාළ Ref Code එක (උදා: "A -123") ලියුම් කවරයේ ඉහළ වම කෙළවරේ පැහැදිලිව ලියා, ඔබගේ පුතිවාර ලිපියක් මගින් පහත ලිපිනයට එවන්න.