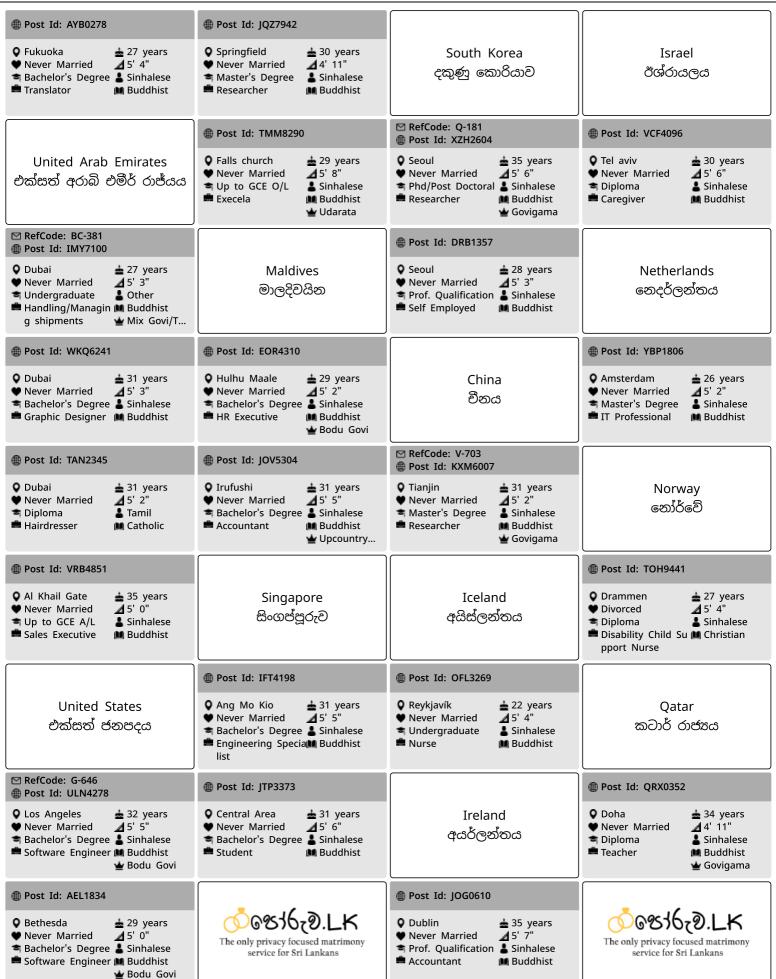

Poruwa.lk magazine consists of matrimony ads that are published on the website in the given month. You can respond to these ads either online or via postal mail.

#### How to respond to an ad?

දැන්වීමකට පතිචාර දක්වන්නේ කෙසේද?

Respond online **via the website** වෙ**බ අඩවිය හරහා** පුතිචාර දක්වන ආකාරය.

- Ads without a "Ref Code" can only be responded to via the website.
  - "Ref Code" එකක් නොමැති දැන්වීම් වලට පුතිවාර දැක්විය හැක්කේ වෙබ අඩවිය හරහා පමණි.
- Press the "=" button on the top right corner and select
  "Monthly Magazine" from the list.
  ඉහළ දකුණු කෙළවරේ ඇති "=" බොත්තම ඔබා ලැයිස්තුවෙන් "මාසික

• Enter the code given in the web address of the ad as shown. ඔබට අවශා දැන්වීමේ වෙබ් ලිපිනයේ පෙන්වා ඇති කේතය ඇතුළත් කරන්න. (Eg: www.poruwa.lk/post?id=ABC1234)

- Log in to your account (If you don't have an account, you can follow the steps on the last page to create an account for you) ඔබගේ ගිණුමට ලොග් වන්න. (ඔබට ගිණුමක් නොමැති නම්, ඔබට ගිණුමක් සාදාගැනීමට අවසාන පිටුවේ පියවර අනුගමනය කළ හැකිය.)
- You can also view more details about the ad through the website.
   ඔබට වෙබ් අඩවිය හරහා දැන්වීම පිළිබඳ වැඩි විස්තර නැරඹිය හැකිය.
- Click "SHOW INTEREST", type a message and send your response to the advertisement.

"කැමැත්ත පෙන්වන්න" ක්ලික් කර පණිවිඩයක් ටයිප් කර ඔබේ පුතිවාර දැන්වීමට යවන්න.

Some ads can be responded to **via post** සමහර ඇන්වීම වලට **කැපැල් මගින්** ද පුතිචාර ඇක්විය හැක.

- Ads with a "Ref Code" can be responded to via post as well as via the website.
  - "Ref Code" එකක් ඇති මෙම දැන්වීම් වලට වෙබ අඩවිය හරහා මෙන්ම තැපැල් මගින් ද පුතිචාර දැක්විය හැකිය.
- Respond to any chosen ad via post by sending a letter to the following address with the Ref Code (Eg: "A-123") clearly written on the top left corner of the envelope. සහරාවෙන් සුදුසු දැන්වීම් සොයාගෙන, ඊට අදාළ Ref Code එක (උදා: "A -123") ලියුම් කවරයේ ඉහළ වම කෙළවරේ පැහැදිලිව ලියා, ඔබගේ පුතිවාර ලිපියක් මගින් පහත ලිපිනයට එවන්න.