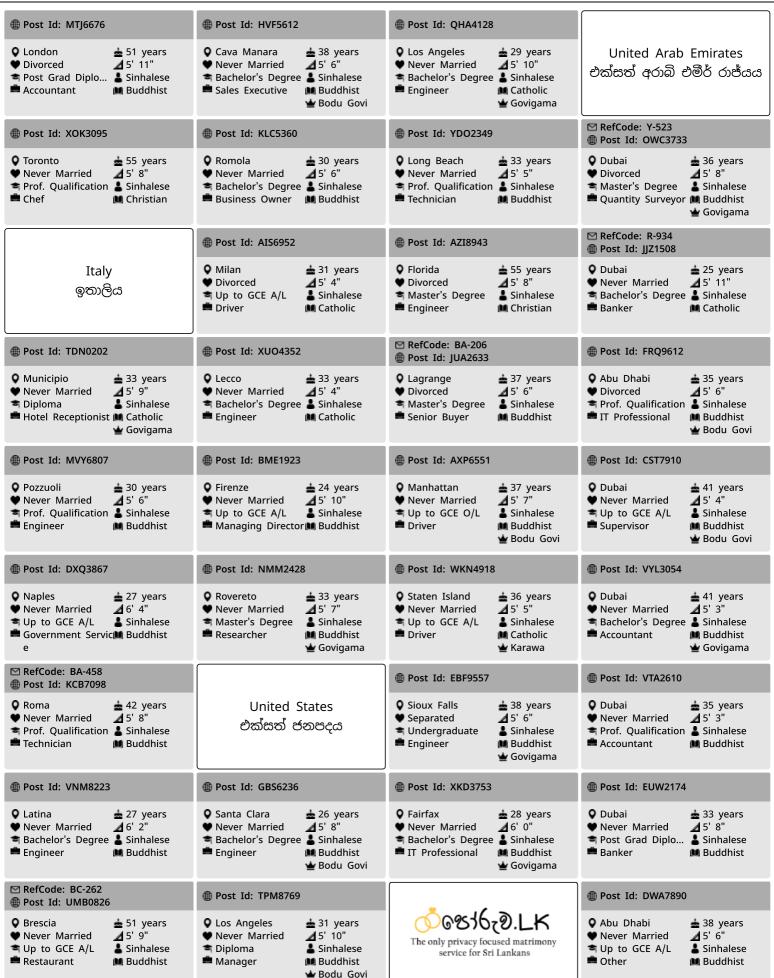

Poruwa.lk magazine consists of matrimony ads that are published on the website in the given month. You can respond to these ads either online or via postal mail.

#### How to respond to an ad?

දැන්වීමකට පතිචාර දක්වන්නේ කෙසේද?

Respond online **via the website** වෙ**බ අඩවිය හරහා** පුතිචාර දක්වන ආකාරය.

- Ads without a "Ref Code" can only be responded to via the website.
  - "Ref Code" එකක් නොමැති දැන්වීම් වලට පුතිවාර දැක්විය හැක්කේ වෙබ අඩවිය හරහා පමණි.
- Press the "=" button on the top right corner and select
  "Monthly Magazine" from the list.
  ඉහළ දකුණු කෙළවරේ ඇති "=" බොත්තම ඔබා ලැයිස්තුවෙන් "මාසික

• Enter the code given in the web address of the ad as shown. ඔබට අවශා දැන්වීමේ වෙබ් ලිපිනයේ පෙන්වා ඇති කේතය ඇතුළත් කරන්න. (Eg: www.poruwa.lk/post?id=ABC1234)

- Log in to your account (If you don't have an account, you can follow the steps on the last page to create an account for you) ඔබගේ ගිණුමට ලොග් වන්න. (ඔබට ගිණුමක් නොමැති නම්, ඔබට ගිණුමක් සාදාගැනීමට අවසාන පිටුවේ පියවර අනුගමනය කළ හැකිය.)
- You can also view more details about the ad through the website.
   ඔබට වෙබ් අඩවිය හරහා දැන්වීම පිළිබඳ වැඩි විස්තර නැරඹිය හැකිය.
- Click "SHOW INTEREST", type a message and send your response to the advertisement.

"කැමැත්ත පෙන්වන්න" ක්ලික් කර පණිවිඩයක් ටයිප් කර ඔබේ පුතිවාර දැන්වීමට යවන්න.

Some ads can be responded to **via post** සමහර ඇන්වීම වලට **කැපැල් මගින්** ද පුතිචාර ඇක්විය හැක.

- Ads with a "Ref Code" can be responded to via post as well as via the website.
  - "Ref Code" එකක් ඇති මෙම දැන්වීම් වලට වෙබ අඩවිය හරහා මෙන්ම තැපැල් මගින් ද පුතිචාර දැක්විය හැකිය.
- Respond to any chosen ad via post by sending a letter to the following address with the Ref Code (Eg: "A-123") clearly written on the top left corner of the envelope. සහරාවෙන් සුදුසු දැන්වීම් සොයාගෙන, ඊට අදාළ Ref Code එක (උදා: "A -123") ලියුම් කවරයේ ඉහළ වම කෙළවරේ පැහැදිලිව ලියා, ඔබගේ පුතිවාර ලිපියක් මගින් පහත ලිපිනයට එවන්න.