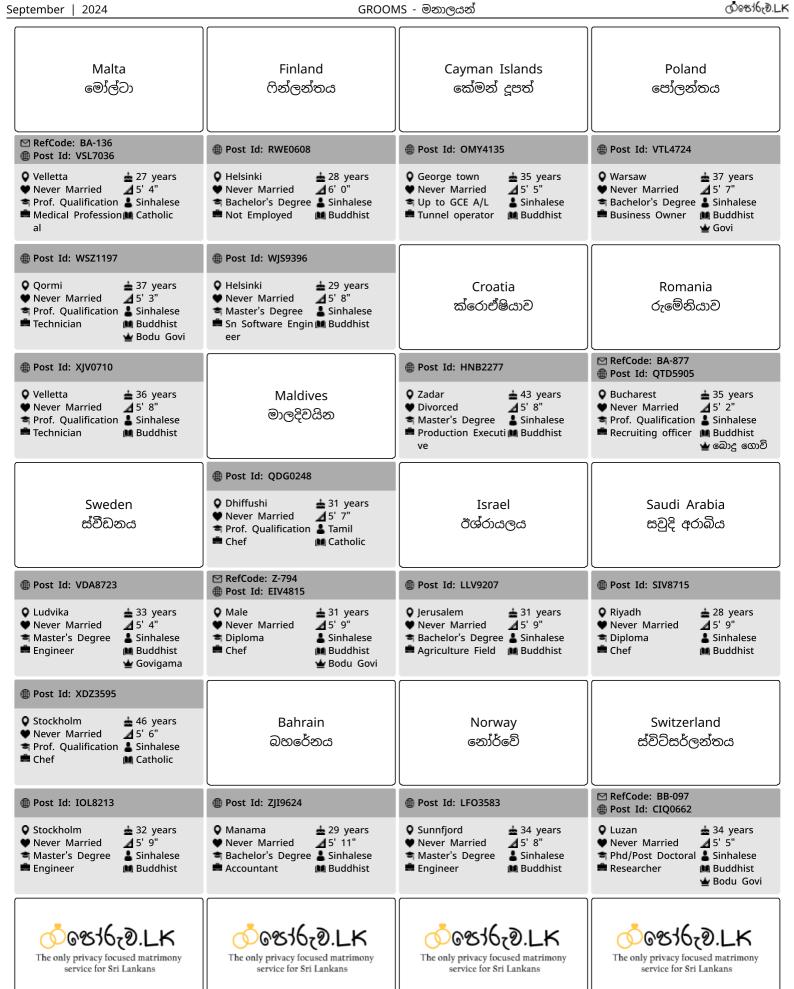

Poruwa.lk magazine consists of matrimony ads that are published on the website in the given month. You can respond to these ads either online or via postal mail.