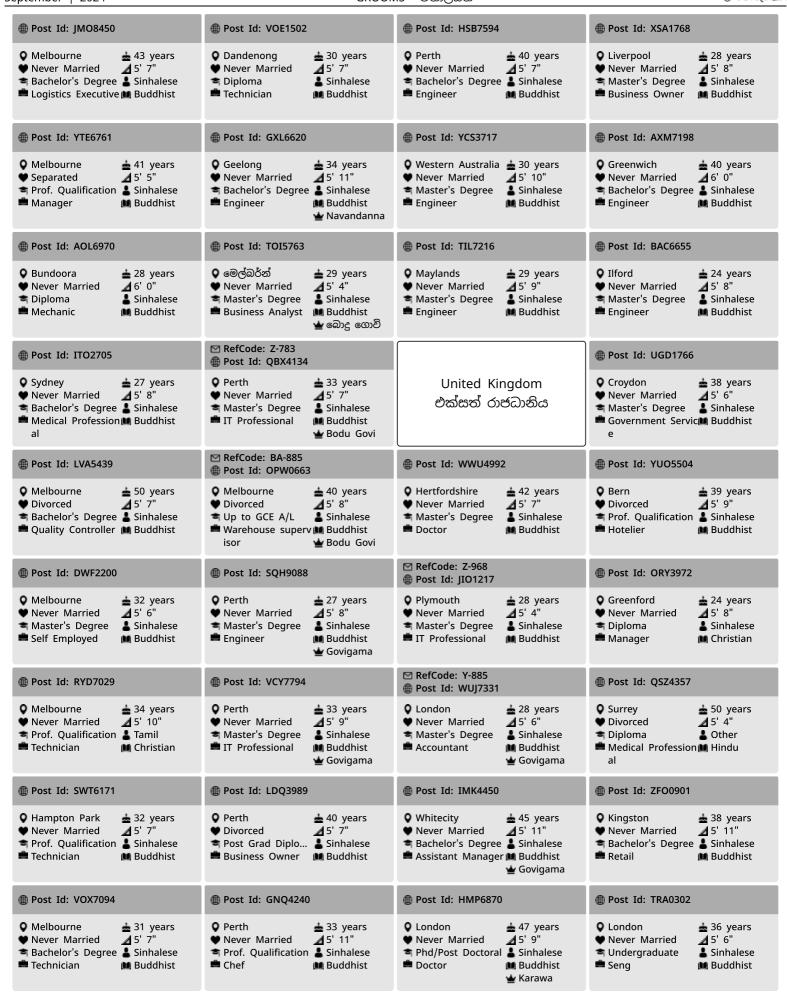

Poruwa.lk magazine consists of matrimony ads that are published on the website in the given month. You can respond to these ads either online or via postal mail.

### How to respond to an ad?

දැන්වීමකට පතිචාර දක්වන්නේ කෙසේද?

Respond online **via the website** වෙ**බ අඩවිය හරහා** පුතිචාර දක්වන ආකාරය.

- Ads without a "Ref Code" can only be responded to via the website.
  - "Ref Code" එකක් නොමැති දැන්වීම් වලට පුතිවාර දැක්විය හැක්කේ වෙබ අඩවිය හරහා පමණි.
- Press the "=" button on the top right corner and select
  "Monthly Magazine" from the list.
  ඉහළ දකුණු කෙළවරේ ඇති "=" බොත්තම ඔබා ලැයිස්තුවෙන් "මාසික

 Enter the code given in the web address of the ad as shown.
 ඔබට අවශා දැන්වීමේ වෙබ් ලිපිනයේ පෙන්වා ඇති කේතය ඇතුළත් කරන්න. (Eg: www.poruwa.lk/post?id=ABC1234)

- Log in to your account (If you don't have an account, you can follow the steps on the last page to create an account for you) ඔබගේ ගිණුමට ලොග් වන්න. (ඔබට ගිණුමක් නොමැති නම්, ඔබට ගිණුමක් සාදාගැනීමට අවසාන පිටුවේ පියවර අනුගමනය කළ හැකිය.)
- You can also view more details about the ad through the website.
  - ඔබට වෙබ් අඩවිය හරහා දැන්වීම පිළිබඳ වැඩි විස්තර නැරඹිය හැකිය.
- Click "SHOW INTEREST", type a message and send your response to the advertisement.
  - "කැමැත්ත පෙන්වන්න" ක්ලික් කර පණිවිඩයක් ටයිප් කර ඔබේ පුතිවාර දැන්වීමට යවන්න.

Some ads can be responded to **via post** සමහර ඇන්වීම වලට **කැපැල් මගින්** ද පුතිචාර ඇක්විය හැක.

- Ads with a "Ref Code" can be responded to via post as well as via the website.
  - "Ref Code" එකක් ඇති මෙම දැන්වීම් වලට වෙබ අඩවිය හරහා මෙන්ම තැපැල් මගින් ද පුතිවාර දැක්විය හැකිය.
- Respond to any chosen ad via post by sending a letter to the following address with the Ref Code (Eg: "A-123") clearly written on the top left corner of the envelope. සහරාවෙන් සුදුසු දැන්වීම් සොයාගෙන, ඊට අදාළ Ref Code එක (උදා: "A -123") ලියුම් කවරයේ ඉහළ වම කෙළවරේ පැහැදිලිව ලියා, ඔබගේ පුතිවාර ලිපියක් මගින් පහත ලිපිනයට එවන්න.