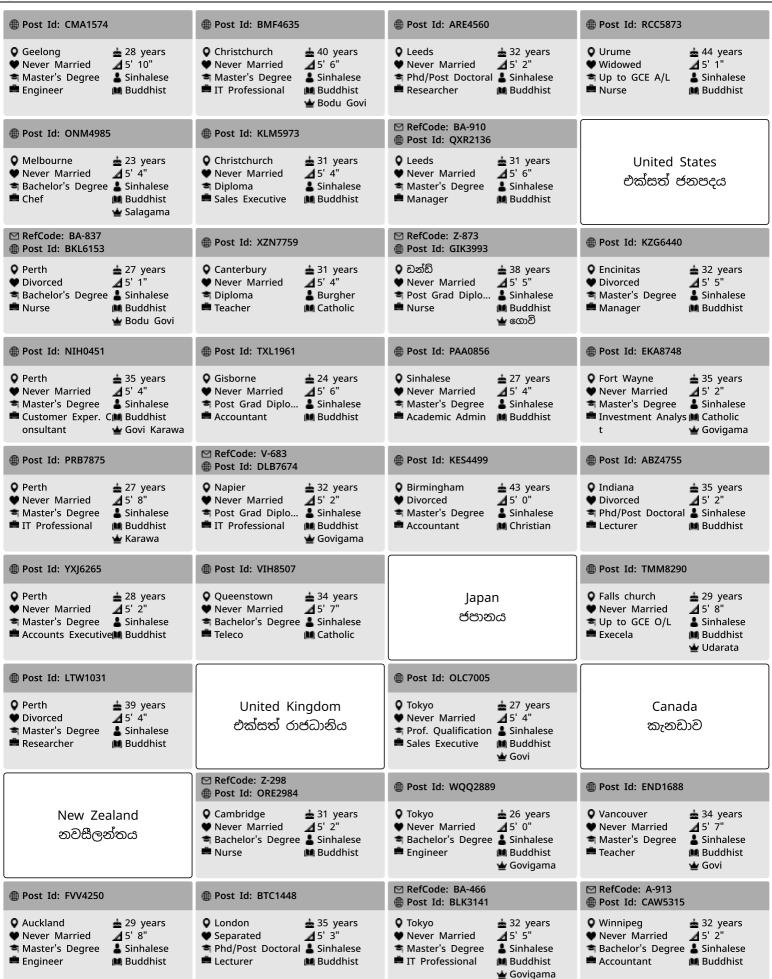

### How to respond to an ad?

දැන්වීමකට පතිචාර දක්වන්නේ කෙසේද?

Respond online **via the website** වෙ**බ අඩවිය හරහා** පුතිචාර දක්වන ආකාරය.

- Ads without a "Ref Code" can only be responded to via the website.
  - "Ref Code" එකක් නොමැති දැන්වීම් වලට පුතිවාර දැක්විය හැක්කේ වෙබ අඩවිය හරහා පමණි.
- Press the "=" button on the top right corner and select
  "Monthly Magazine" from the list.
  ඉහළ දකුණු කෙළවරේ ඇති "=" බොත්තම ඔබා ලැයිස්තුවෙන් "මාසික

 Enter the code given in the web address of the ad as shown.
 ඔබට අවශා දැන්වීමේ වෙබ් ලිපිනයේ පෙන්වා ඇති කේතය ඇතුළත් කරන්න. (Eg: www.poruwa.lk/post?id=ABC1234)

- Log in to your account (If you don't have an account, you can follow the steps on the last page to create an account for you) ඔබගේ ගිණුමට ලොග් වන්න. (ඔබට ගිණුමක් නොමැති නම්, ඔබට ගිණුමක් සාදාගැනීමට අවසාන පිටුවේ පියවර අනුගමනය කළ හැකිය.)
- You can also view more details about the ad through the website.
  - ඔබට වෙබ් අඩවිය හරහා දැන්වීම පිළිබඳ වැඩි විස්තර නැරඹිය හැකිය.
- Click "SHOW INTEREST", type a message and send your response to the advertisement.
  - "කැමැත්ත පෙන්වන්න" ක්ලික් කර පණිවිඩයක් ටයිප් කර ඔබේ පුතිවාර දැන්වීමට යවන්න.

Some ads can be responded to **via post** සමහර ඇන්වීම වලට **කැපැල් මගින්** ද පුතිචාර ඇක්විය හැක.

- Ads with a "Ref Code" can be responded to via post as well as via the website.
  - "Ref Code" එකක් ඇති මෙම දැන්වීම් වලට වෙබ අඩවිය හරහා මෙන්ම තැපැල් මගින් ද පුතිවාර දැක්විය හැකිය.
- Respond to any chosen ad via post by sending a letter to the following address with the Ref Code (Eg: "A-123") clearly written on the top left corner of the envelope. සහරාවෙන් සුදුසු දැන්වීම් සොයාගෙන, ඊට අදාළ Ref Code එක (උදා: "A -123") ලියුම් කවරයේ ඉහළ වම කෙළවරේ පැහැදිලිව ලියා, ඔබගේ පුතිවාර ලිපියක් මගින් පහත ලිපිනයට එවන්න.

Poruwa.lk පෝරුව.lk P.O. Box 5, නැ.පෙ. 3, Nugegoda නුගේගොඩ