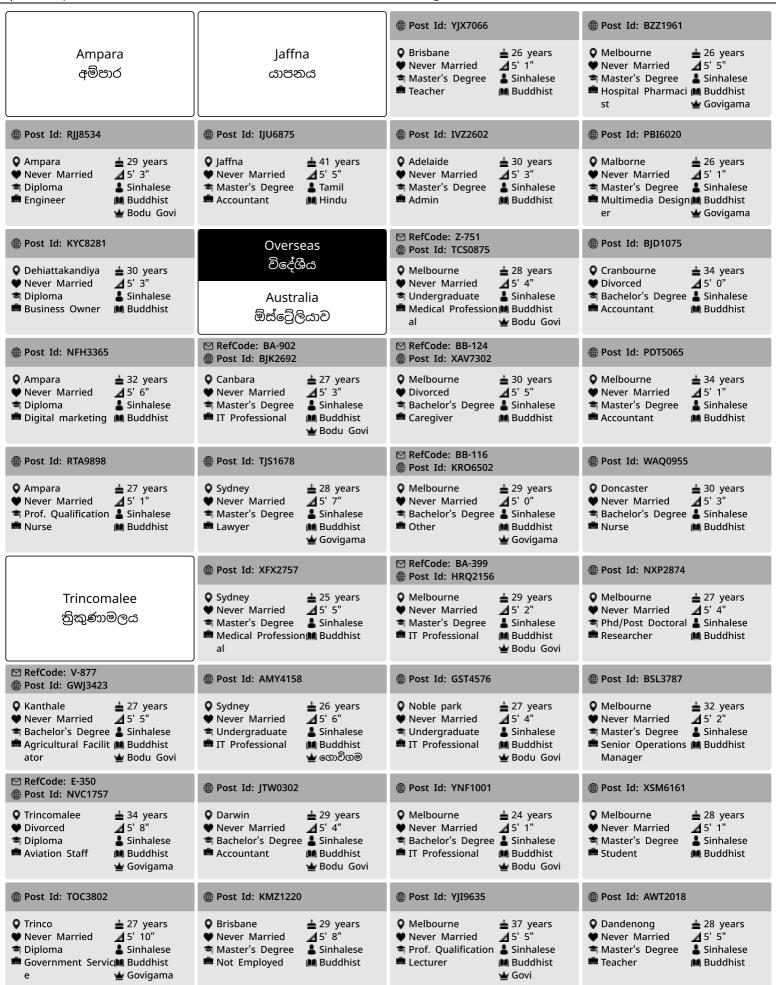

### How to respond to an ad?

දැන්වීමකට පතිචාර දක්වන්නේ කෙසේද?

Respond online **via the website** වෙ**බ අඩවිය හරහා** පුතිචාර දක්වන ආකාරය.

- Ads without a "Ref Code" can only be responded to via the website.
  - "Ref Code" එකක් නොමැති දැන්වීම් වලට පුතිවාර දැක්විය හැක්කේ වෙබ අඩවිය හරහා පමණි.
- Press the "=" button on the top right corner and select
  "Monthly Magazine" from the list.
  ඉහළ දකුණු කෙළවරේ ඇති "=" බොත්තම ඔබා ලැයිස්තුවෙන් "මාසික

 Enter the code given in the web address of the ad as shown.
 ඔබට අවශා දැන්වීමේ වෙබ් ලිපිනයේ පෙන්වා ඇති කේතය ඇතුළත් කරන්න. (Eg: www.poruwa.lk/post?id=ABC1234)

- Log in to your account (If you don't have an account, you can follow the steps on the last page to create an account for you) ඔබගේ ගිණුමට ලොග් වන්න. (ඔබට ගිණුමක් නොමැති නම්, ඔබට ගිණුමක් සාදාගැනීමට අවසාන පිටුවේ පියවර අනුගමනය කළ හැකිය.)
- You can also view more details about the ad through the website.
  - ඔබට වෙබ් අඩවිය හරහා දැන්වීම පිළිබඳ වැඩි විස්තර නැරඹිය හැකිය.
- Click "SHOW INTEREST", type a message and send your response to the advertisement.
  - "කැමැත්ත පෙන්වන්න" ක්ලික් කර පණිවිඩයක් ටයිප් කර ඔබේ පුතිවාර දැන්වීමට යවන්න.

Some ads can be responded to **via post** සමහර ඇන්වීම වලට **කැපැල් මගින්** ද පුතිචාර ඇක්විය හැක.

- Ads with a "Ref Code" can be responded to via post as well as via the website.
  - "Ref Code" එකක් ඇති මෙම දැන්වීම් වලට වෙබ අඩවිය හරහා මෙන්ම තැපැල් මගින් ද පුතිවාර දැක්විය හැකිය.
- Respond to any chosen ad via post by sending a letter to the following address with the Ref Code (Eg: "A-123") clearly written on the top left corner of the envelope. සහරාවෙන් සුදුසු දැන්වීම් සොයාගෙන, ඊට අදාළ Ref Code එක (උදා: "A -123") ලියුම් කවරයේ ඉහළ වම කෙළවරේ පැහැදිලිව ලියා, ඔබගේ පුතිවාර ලිපියක් මගින් පහත ලිපිනයට එවන්න.

Poruwa.lk පෝරුව.lk P.O. Box 5, නැ.පෙ. 3, Nugegoda නුගේගොඩ