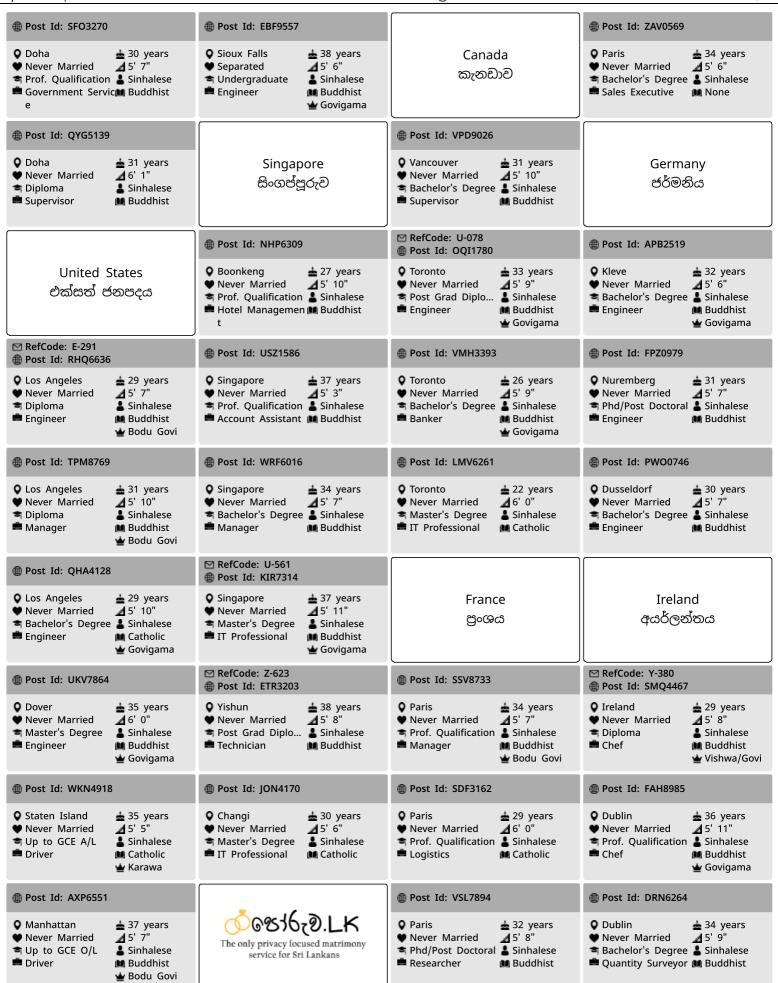

Poruwa.lk magazine consists of matrimony ads that are published on the website in the given month. You can respond to these ads either online or via postal mail.

### How to respond to an ad?

දැන්වීමකට පතිචාර දක්වන්නේ කෙසේද?

Respond online **via the website** වෙ**බ අඩවිය හරහා** පුතිචාර දක්වන ආකාරය.

- Ads without a "Ref Code" can only be responded to via the website.
  - "Ref Code" එකක් නොමැති දැන්වීම් වලට පුතිවාර දැක්විය හැක්කේ වෙබ අඩවිය හරහා පමණි.
- Press the "=" button on the top right corner and select
  "Monthly Magazine" from the list.
  ඉහළ දකුණු කෙළවරේ ඇති "=" බොත්තම ඔබා ලැයිස්තුවෙන් "මාසික

 Enter the code given in the web address of the ad as shown.
 ඔබට අවශා දැන්වීමේ වෙබ් ලිපිනයේ පෙන්වා ඇති කේතය ඇතුළත් කරන්න. (Eg: www.poruwa.lk/post?id=ABC1234)

- Log in to your account (If you don't have an account, you can follow the steps on the last page to create an account for you) ඔබගේ ගිණුමට ලොග් වන්න. (ඔබට ගිණුමක් නොමැති නම්, ඔබට ගිණුමක් සාදාගැනීමට අවසාන පිටුවේ පියවර අනුගමනය කළ හැකිය.)
- You can also view more details about the ad through the website.
  - ඔබට වෙබ් අඩවිය හරහා දැන්වීම පිළිබඳ වැඩි විස්තර නැරඹිය හැකිය.
- Click "SHOW INTEREST", type a message and send your response to the advertisement.
  - "කැමැත්ත පෙන්වන්න" ක්ලික් කර පණිවිඩයක් ටයිප් කර ඔබේ පුතිවාර දැන්වීමට යවන්න.

Some ads can be responded to **via post** සමහර ඇන්වීම වලට **කැපැල් මගින්** ද පුතිචාර ඇක්විය හැක.

- Ads with a "Ref Code" can be responded to via post as well as via the website.
  - "Ref Code" එකක් ඇති මෙම දැන්වීම් වලට වෙබ අඩවිය හරහා මෙන්ම තැපැල් මගින් ද පුතිවාර දැක්විය හැකිය.
- Respond to any chosen ad via post by sending a letter to the following address with the Ref Code (Eg: "A-123") clearly written on the top left corner of the envelope. සහරාවෙන් සුදුසු දැන්වීම් සොයාගෙන, ඊට අදාළ Ref Code එක (උදා: "A -123") ලියුම් කවරයේ ඉහළ වම කෙළවරේ පැහැදිලිව ලියා, ඔබගේ පුතිවාර ලිපියක් මගින් පහත ලිපිනයට එවන්න.