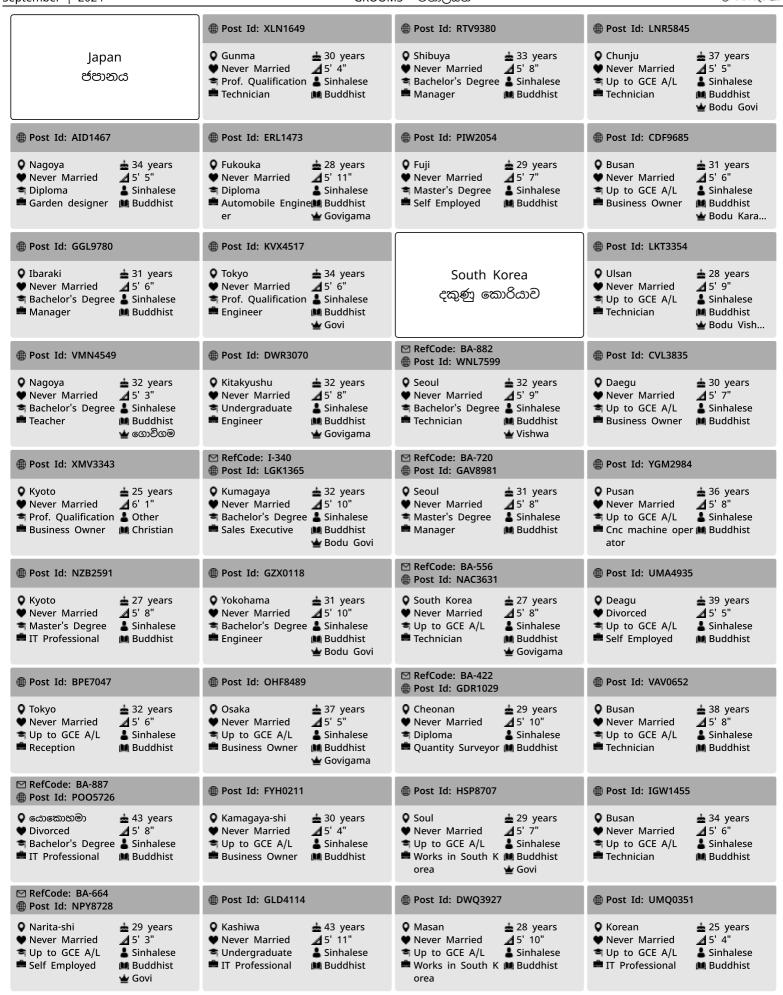

Poruwa.lk magazine consists of matrimony ads that are published on the website in the given month. You can respond to these ads either online or via postal mail.

### How to respond to an ad?

දැන්වීමකට පතිචාර දක්වන්නේ කෙසේද?

Respond online **via the website** වෙ**බ අඩවිය හරහා** පුතිචාර දක්වන ආකාරය.

- Ads without a "Ref Code" can only be responded to via the website.
  - "Ref Code" එකක් නොමැති දැන්වීම් වලට පුතිවාර දැක්විය හැක්කේ වෙබ අඩවිය හරහා පමණි.
- Press the "=" button on the top right corner and select
  "Monthly Magazine" from the list.
  ඉහළ දකුණු කෙළවරේ ඇති "=" බොත්තම ඔබා ලැයිස්තුවෙන් "මාසික

 Enter the code given in the web address of the ad as shown.
 ඔබට අවශා දැන්වීමේ වෙබ් ලිපිනයේ පෙන්වා ඇති කේතය ඇතුළත් කරන්න. (Eg: www.poruwa.lk/post?id=ABC1234)

- Log in to your account (If you don't have an account, you can follow the steps on the last page to create an account for you) ඔබගේ ගිණුමට ලොග් වන්න. (ඔබට ගිණුමක් නොමැති නම්, ඔබට ගිණුමක් සාදාගැනීමට අවසාන පිටුවේ පියවර අනුගමනය කළ හැකිය.)
- You can also view more details about the ad through the website.
  - ඔබට වෙබ් අඩවිය හරහා දැන්වීම පිළිබඳ වැඩි විස්තර නැරඹිය හැකිය.
- Click "SHOW INTEREST", type a message and send your response to the advertisement.
  - "කැමැත්ත පෙන්වන්න" ක්ලික් කර පණිවිඩයක් ටයිප් කර ඔබේ පුතිවාර දැන්වීමට යවන්න.

Some ads can be responded to **via post** සමහර ඇන්වීම වලට **කැපැල් මගින්** ද පුතිචාර ඇක්විය හැක.

- Ads with a "Ref Code" can be responded to via post as well as via the website.
  - "Ref Code" එකක් ඇති මෙම දැන්වීම් වලට වෙබ අඩවිය හරහා මෙන්ම තැපැල් මගින් ද පුතිවාර දැක්විය හැකිය.
- Respond to any chosen ad via post by sending a letter to the following address with the Ref Code (Eg: "A-123") clearly written on the top left corner of the envelope. සහරාවෙන් සුදුසු දැන්වීම් සොයාගෙන, ඊට අදාළ Ref Code එක (උදා: "A -123") ලියුම් කවරයේ ඉහළ වම කෙළවරේ පැහැදිලිව ලියා, ඔබගේ පුතිවාර ලිපියක් මගින් පහත ලිපිනයට එවන්න.