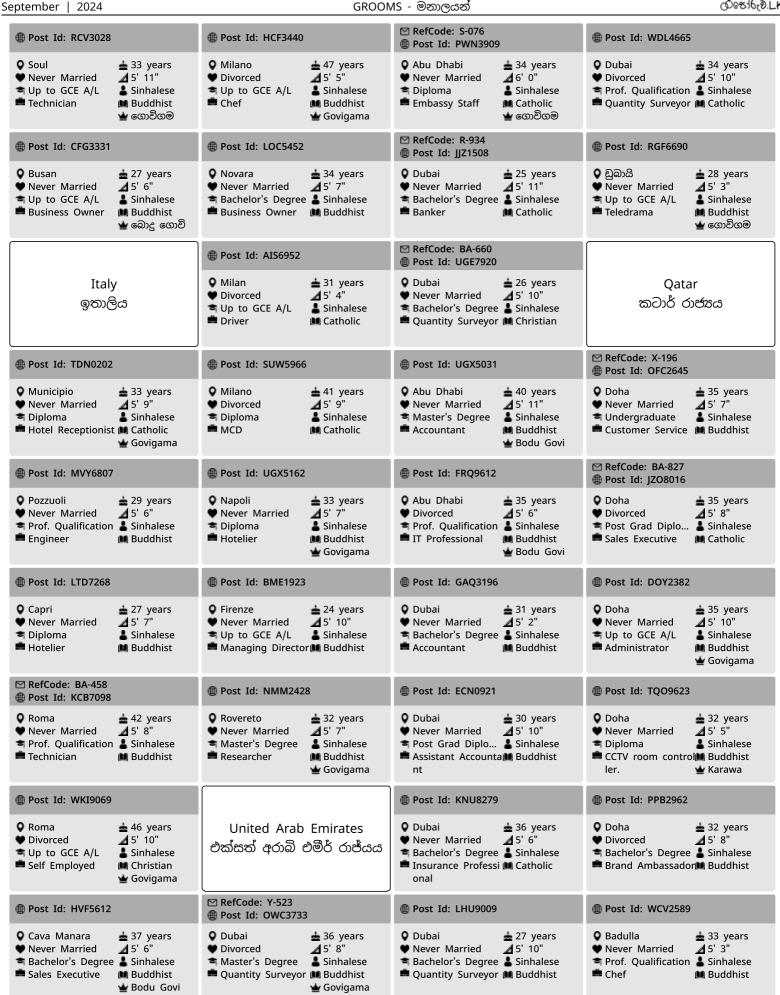

Poruwa.lk magazine consists of matrimony ads that are published on the website in the given month. You can respond to these ads either online or via postal mail.

### How to respond to an ad?

දැන්වීමකට පතිචාර දක්වන්නේ කෙසේද?

Respond online **via the website** වෙ**බ අඩවිය හරහා** පුතිචාර දක්වන ආකාරය.

- Ads without a "Ref Code" can only be responded to via the website.
  - "Ref Code" එකක් නොමැති දැන්වීම් වලට පුතිවාර දැක්විය හැක්කේ වෙබ අඩවිය හරහා පමණි.
- Press the "=" button on the top right corner and select
  "Monthly Magazine" from the list.
  ඉහළ දකුණු කෙළවරේ ඇති "=" බොත්තම ඔබා ලැයිස්තුවෙන් "මාසික

 Enter the code given in the web address of the ad as shown.
 ඔබට අවශා දැන්වීමේ වෙබ් ලිපිනයේ පෙන්වා ඇති කේතය ඇතුළත් කරන්න. (Eg: www.poruwa.lk/post?id=ABC1234)

- Log in to your account (If you don't have an account, you can follow the steps on the last page to create an account for you) ඔබගේ ගිණුමට ලොග් වන්න. (ඔබට ගිණුමක් නොමැති නම්, ඔබට ගිණුමක් සාදාගැනීමට අවසාන පිටුවේ පියවර අනුගමනය කළ හැකිය.)
- You can also view more details about the ad through the website.
  - ඔබට වෙබ් අඩවිය හරහා දැන්වීම පිළිබඳ වැඩි විස්තර නැරඹිය හැකිය.
- Click "SHOW INTEREST", type a message and send your response to the advertisement.
  - "කැමැත්ත පෙන්වන්න" ක්ලික් කර පණිවිඩයක් ටයිප් කර ඔබේ පුතිවාර දැන්වීමට යවන්න.

Some ads can be responded to **via post** සමහර ඇන්වීම වලට **කැපැල් මගින්** ද පුතිචාර ඇක්විය හැක.

- Ads with a "Ref Code" can be responded to via post as well as via the website.
  - "Ref Code" එකක් ඇති මෙම දැන්වීම් වලට වෙබ අඩවිය හරහා මෙන්ම තැපැල් මගින් ද පුතිවාර දැක්විය හැකිය.
- Respond to any chosen ad via post by sending a letter to the following address with the Ref Code (Eg: "A-123") clearly written on the top left corner of the envelope. සහරාවෙන් සුදුසු දැන්වීම් සොයාගෙන, ඊට අදාළ Ref Code එක (උදා: "A -123") ලියුම් කවරයේ ඉහළ වම කෙළවරේ පැහැදිලිව ලියා, ඔබගේ පුතිවාර ලිපියක් මගින් පහත ලිපිනයට එවන්න.