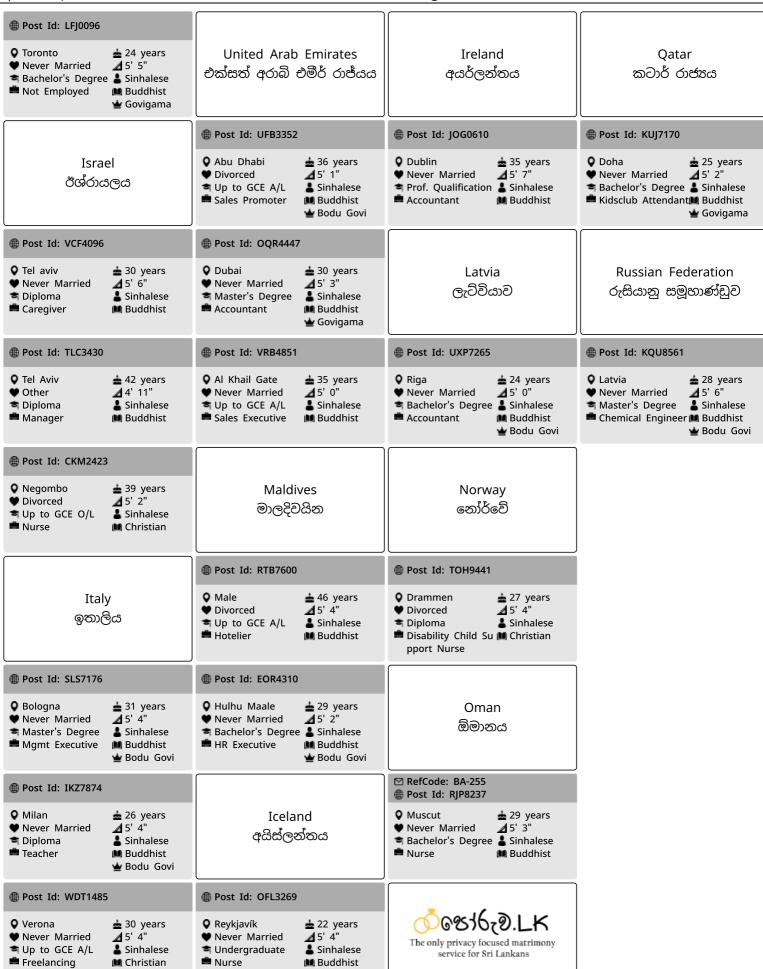

### How to respond to an ad?

දැන්වීමකට පතිචාර දක්වන්නේ කෙසේද?

Respond online **via the website** වෙ**බ අඩවිය හරහා** පුතිචාර දක්වන ආකාරය.

- Ads without a "Ref Code" can only be responded to via the website.
  - "Ref Code" එකක් නොමැති දැන්වීම් වලට පුතිවාර දැක්විය හැක්කේ වෙබ අඩවිය හරහා පමණි.
- Press the "=" button on the top right corner and select
  "Monthly Magazine" from the list.
  ඉහළ දකුණු කෙළවරේ ඇති "=" බොත්තම ඔබා ලැයිස්තුවෙන් "මාසික

 Enter the code given in the web address of the ad as shown.
 ඔබට අවශා දැන්වීමේ වෙබ් ලිපිනයේ පෙන්වා ඇති කේතය ඇතුළත් කරන්න. (Eg: www.poruwa.lk/post?id=ABC1234)

- Log in to your account (If you don't have an account, you can follow the steps on the last page to create an account for you) ඔබගේ ගිණුමට ලොග් වන්න. (ඔබට ගිණුමක් නොමැති නම්, ඔබට ගිණුමක් සාදාගැනීමට අවසාන පිටුවේ පියවර අනුගමනය කළ හැකිය.)
- You can also view more details about the ad through the website.
  - ඔබට වෙබ් අඩවිය හරහා දැන්වීම පිළිබඳ වැඩි විස්තර නැරඹිය හැකිය.
- Click "SHOW INTEREST", type a message and send your response to the advertisement.
  - "කැමැත්ත පෙන්වන්න" ක්ලික් කර පණිවිඩයක් ටයිප් කර ඔබේ පුතිවාර දැන්වීමට යවන්න.

Some ads can be responded to **via post** සමහර ඇන්වීම වලට **කැපැල් මගින්** ද පුතිචාර ඇක්විය හැක.

- Ads with a "Ref Code" can be responded to via post as well as via the website.
  - "Ref Code" එකක් ඇති මෙම දැන්වීම් වලට වෙබ අඩවිය හරහා මෙන්ම තැපැල් මගින් ද පුතිවාර දැක්විය හැකිය.
- Respond to any chosen ad via post by sending a letter to the following address with the Ref Code (Eg: "A-123") clearly written on the top left corner of the envelope. සහරාවෙන් සුදුසු දැන්වීම් සොයාගෙන, ඊට අදාළ Ref Code එක (උදා: "A -123") ලියුම් කවරයේ ඉහළ වම කෙළවරේ පැහැදිලිව ලියා, ඔබගේ පුතිවාර ලිපියක් මගින් පහත ලිපිනයට එවන්න.

Poruwa.lk පෝරුව.lk P.O. Box 5, නැ.පෙ. 3, Nugegoda නුගේගොඩ