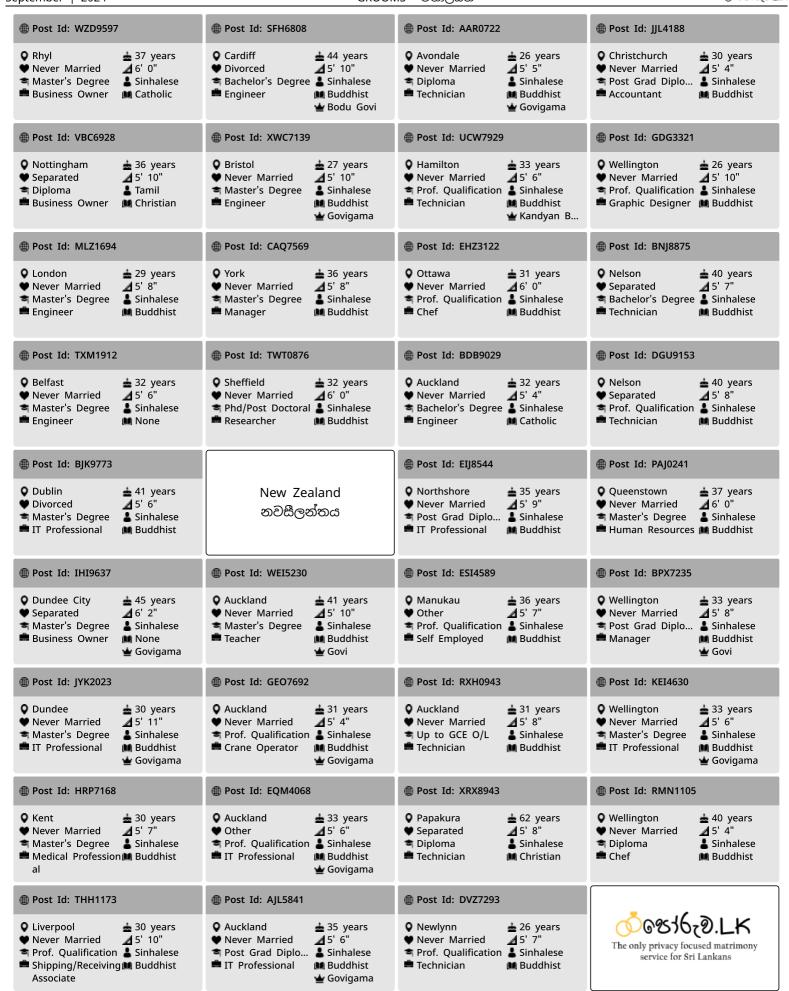

Poruwa.lk magazine consists of matrimony ads that are published on the website in the given month. You can respond to these ads either online or via postal mail.

### How to respond to an ad?

දැන්වීමකට පතිචාර දක්වන්නේ කෙසේද?

Respond online **via the website** වෙ**බ අඩවිය හරහා** පුතිචාර දක්වන ආකාරය.

- Ads without a "Ref Code" can only be responded to via the website.
  - "Ref Code" එකක් නොමැති දැන්වීම් වලට පුතිවාර දැක්විය හැක්කේ වෙබ අඩවිය හරහා පමණි.
- Press the "=" button on the top right corner and select
  "Monthly Magazine" from the list.
  ඉහළ දකුණු කෙළවරේ ඇති "=" බොත්තම ඔබා ලැයිස්තුවෙන් "මාසික

 Enter the code given in the web address of the ad as shown.
 ඔබට අවශා දැන්වීමේ වෙබ් ලිපිනයේ පෙන්වා ඇති කේතය ඇතුළත් කරන්න. (Eg: www.poruwa.lk/post?id=ABC1234)

- Log in to your account (If you don't have an account, you can follow the steps on the last page to create an account for you) ඔබගේ ගිණුමට ලොග් වන්න. (ඔබට ගිණුමක් නොමැති නම්, ඔබට ගිණුමක් සාදාගැනීමට අවසාන පිටුවේ පියවර අනුගමනය කළ හැකිය.)
- You can also view more details about the ad through the website.
  - ඔබට වෙබ් අඩවිය හරහා දැන්වීම පිළිබඳ වැඩි විස්තර නැරඹිය හැකිය.
- Click "SHOW INTEREST", type a message and send your response to the advertisement.
  - "කැමැත්ත පෙන්වන්න" ක්ලික් කර පණිවිඩයක් ටයිප් කර ඔබේ පුතිවාර දැන්වීමට යවන්න.

Some ads can be responded to **via post** සමහර ඇන්වීම වලට **කැපැල් මගින්** ද පුතිචාර ඇක්විය හැක.

- Ads with a "Ref Code" can be responded to via post as well as via the website.
  - "Ref Code" එකක් ඇති මෙම දැන්වීම් වලට වෙබ අඩවිය හරහා මෙන්ම තැපැල් මගින් ද පුතිවාර දැක්විය හැකිය.
- Respond to any chosen ad via post by sending a letter to the following address with the Ref Code (Eg: "A-123") clearly written on the top left corner of the envelope. සහරාවෙන් සුදුසු දැන්වීම් සොයාගෙන, ඊට අදාළ Ref Code එක (උදා: "A -123") ලියුම් කවරයේ ඉහළ වම කෙළවරේ පැහැදිලිව ලියා, ඔබගේ පුතිවාර ලිපියක් මගින් පහත ලිපිනයට එවන්න.